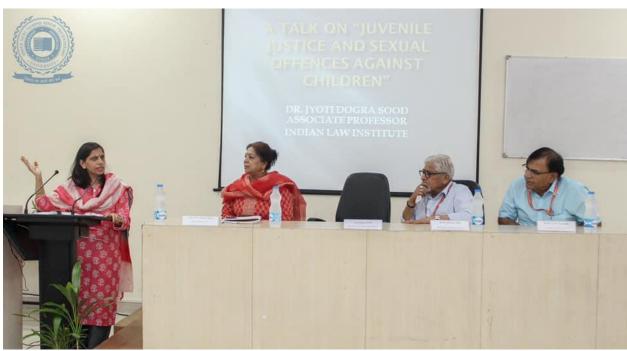

|
|                         |                                                                                                                                                                                    |
|                         |                                                                                                                                                                                    |



### SHREE GURU GOBIND SINGH TRICENTENARY UNIVERSITY (UGC Approved) Gurugram, Delhi-NCR

Budhera, Gurugram-Badli Road, Gurugram (Haryana) – 122505 Ph.: 0124-2278183, 2278184, 2278185

#### **Photographs**



Figure: 01. The speaker delivers the lecture



### SHREE GURU GOBIND SINGH TRICENTENARY UNIVERSITY (UGC Approved) Gurugram, Delhi-NCR



Figure:02 The Dean of the Faculty of Law felicitates the guest



### SHREE GURU GOBIND SINGH TRICENTENARY UNIVERSITY (UGC Approved) Gurugram, Delhi-NCR



Figure:03 A section of audience



## SHREE GURU GOBIND SINGH TRICENTENARY UNIVERSITY (UGC Approved) Gurugram, Delhi-NCR



Figure:04 A section of audience



# SHREE GURU GOBIND SINGH TRICENTENARY UNIVERSITY (UGC Approved) Gurugram, Delhi-NCR

Budhera, Gurugram-Badli Road, Gurugram (Haryana) – 122505 Ph.: 0124-2278183, 2278184, 2278185

#### ATTENDANCE SHEET

(Expert talk onJuvenile Justice and Sexual Offences against Children)

#### DATE:02/09/2019

| S. No | Name of the Students | Remarks |
|----